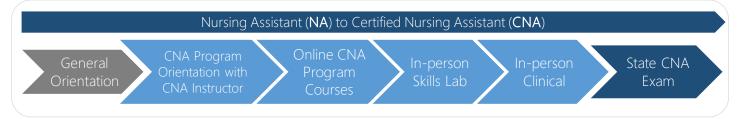

### NA to CNA Process:

| Step | CNA Program Topic                                                                                                                               | Required Due Dates:   |
|------|-------------------------------------------------------------------------------------------------------------------------------------------------|-----------------------|
| 1    | NA Program Virtual Orientation (2 Hours):                                                                                                       | Scheduled Session:    |
| 2    | Level 1 Online (14 Hours):                                                                                                                      | Due Date:             |
| 3    | Level 2 Online (11 hours):                                                                                                                      | Due Date:             |
| 4    | Level 3 Online (14 hours):                                                                                                                      | Due Date:             |
| 5    | Level 4 Online (15 hours):                                                                                                                      | Due Date:             |
| 6    | Skills Lab In-person (8 Hours)  To attend Skills Lab, you must have completed Level 3 online training                                           | Scheduled:  Location: |
| 7    | Clinical In-person (16 Hours)  To attend Clinical Hours, you must have already completed Skills Lab                                             | Scheduled:  Location: |
| 8    | <ul> <li>State Exam</li> <li>In order to take the State Exam, you must pass the Level 4 CNA Program Final Exam with an 80% or higher</li> </ul> | Scheduled: Location:  |