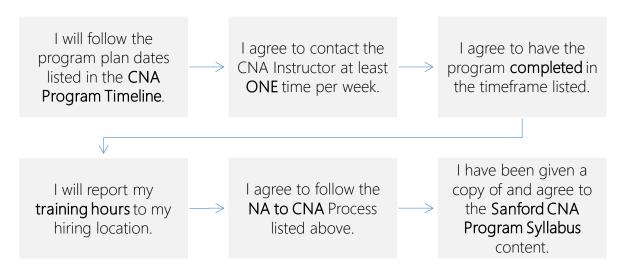

t have completed Level 3 online training                                           | Scheduled:  Location: |
| 7    | Clinical In-person (16 Hours)  To attend Clinical Hours, you must have already completed Skills Lab                                             | Scheduled:  Location: |
| 8    | <ul> <li>State Exam</li> <li>In order to take the State Exam, you must pass the Level 4 CNA Program Final Exam with an 80% or higher</li> </ul> | Scheduled: Location:  |

**Study Groups:** These groups are encouraged but are not mandatory, unless remediating after a failed exam attempt or at the instructor's request.

#### **Virtual Study Group**

Wednesday 9am, Thursday 4pm, Friday 12pm available via Webex. Request a link from your state coordinator.

### NA to CNA Process:



## Student Pledge:



### **Academic Agreement Signatures**

| Student Signature:                        | Date: | Signatures and dates on this document are acknowledging agreement to all terms stated                                                                            |                             |
|-------------------------------------------|-------|------------------------------------------------------------------------------------------------------------------------------------------------------------------|-----------------------------|
|                                           |       | within this Academic Agreement I underst<br>Academic Agreement does not create an<br>contract. Nothing in this Academic Agreen<br>at-will nature of my employmen | mployment<br>ent alters the |
| Hiring Location