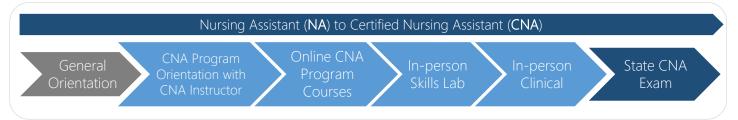

|

**Study Groups:** Sessions are offered every week and each session lasts one hour (60 minutes). You and a small group of students will work with an instructor to prepare for exams by reviewing important topics with Kahoot, Quizlet, review guides, and practice tests.

#### **Virtual Study Group via Webex**

You are welcome to join any session on Wednesdays at 9:00 am, Thursdays at 4:00 pm, & Fridays at 12:00 pm **How to join:** 

- 1. Go to <a href="https://sanfordcareers.com/Sanford-NA-Program/">https://sanfordcareers.com/Sanford-NA-Program/</a>
- 2. Scroll down to the calendar.
- 3. Click on the title (Virtual Study Group 60 Minutes) on the day you wish to join.
- 3. Click on "WebEx Link" to join the meeting.

#### NA to CNA Process:



### Student Pledge:



## **Academic Agreement Signatures**

| Student Signature:                        | Date: | Signatures and dates on this document are acknowledging agreement to all terms stated within this Academic Agreement I understand that this Academic Agreement does not create an employment contract. Nothing in this Academic Agreement alters the at-will nature of my employment. |       |
|-------------------------------------------|-------|---------------------------------------------------------------------------------------------------------------------------------------------------------------------------------------------------------------------------------------------------------------------------------------|-------|
|                                           |       |