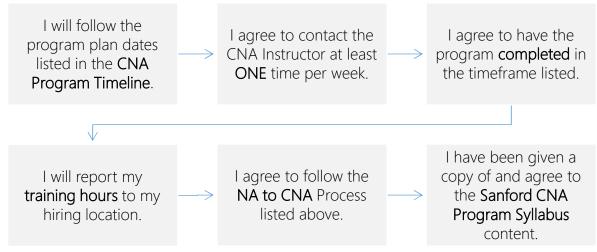

|

**Study Groups:** Sessions are offered every week and each session lasts one hour (60 minutes). You and a small group of students will work with an instructor to prepare for exams by reviewing important topics with Kahoot, Quizlet, review guides, and practice tests.

#### **Virtual Study Group via Webex**

You are welcome to join any session on Wednesdays at 9:00 am, Thursdays at 4:00 pm, & Fridays at 12:00 pm **How to join:** 

- 1. Go to <a href="https://sanfordcareers.com/Sanford-NA-Program/">https://sanfordcareers.com/Sanford-NA-Program/</a>
- 2. Scroll down to the calendar.
- 3. Click on the title (Virtual Study Group 60 Minutes) on the day you wish to join.
- 3. Click on "WebEx Link" to join the meeting.

#### NA to CNA Process:



### Student Pledge:



## **Academic Agreement Signatures**

| Student Signature:                        | Date: | Signatures and dates on this document are acknowledging agreement to all terms stated within this Academic Agreement I understand that this Academic Agreement does not create an employment contract. Nothing in this Academic Agreement alters the at-will nature of my employment. |       |
|-------------------------------------------|-------|---------------------------------------------------------------------------------------------------------------------------------------------------------------------------------------------------------------------------------------------------------------------------------------|-------|
|                                           |       |