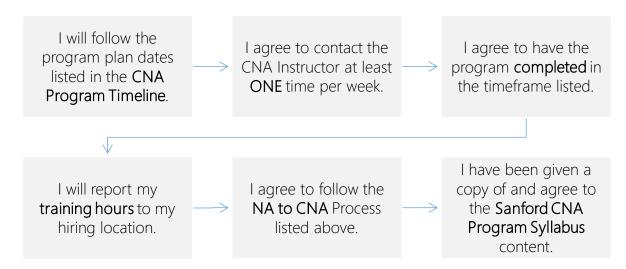

| Due Date:             |
| 6    | Supervised practical training- Skills Training (24 Hours)  • To attend Skills training, you must have completed Level 3 online training.              | Scheduled:  Location: |
| 7    | <ul> <li>State Exam</li> <li>To be eligible to take the State Exam, you must pass the Level 4 CNA Program Final Exam with an 80% or higher</li> </ul> | Scheduled:  Location: |

**Study Groups:** These groups are encouraged but are not mandatory, unless remediating after a failed exam attempt or at the instructor's request.

#### **Virtual Study Group**

Wednesday 9am, Thursday 4pm, Friday 12pm available via Webex. Request a link from your state coordinator.

### NA to CNA Process:



# Student Pledge:



# **Academic Agreement Signatures**

| Student Signature:                        | Date: | Signatures and dates on this document are acknowledging agreement to all terms stated within this Academic Agreement I understand that this Academic Agreement does not create an employment contract. Nothing in this Academic Agreement alters the at-will nature of my employment. |       |
|-------------------------------------------|-------|---------------------------------------------------------------------------------------------------------------------------------------------------------------------------------------------------------------------------------------------------------------------------------------|-------|
| Hiring Location Representative Signature: | Date: | CNA Instructor Signatur